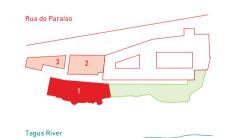

## SA NTA CLA RA

| GROSS INTERIOR AREA*              | PARKING                                                                                                             |
|-----------------------------------|---------------------------------------------------------------------------------------------------------------------|
| 158 m <sup>2</sup>                | Yes                                                                                                                 |
| EXTERIOR GROSS AREA*              | STORAGE ROOM                                                                                                        |
| 27 m <sup>2</sup>                 | <mark>Yes</mark>                                                                                                    |
| TOTAL AREA*<br>185 m <sup>2</sup> | <ol> <li>Palácio de Santa Clara I</li> <li>Palácio de Santa Clara II</li> <li>Palácio de Santa Clara III</li> </ol> |