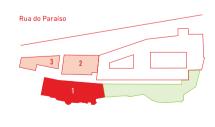

## APARTMENT 3 • T3 DUPLEX • FLOOR 0 & 1

| GROSS INTERIOR AREA*              | PARKING                                                                                                             |
|-----------------------------------|---------------------------------------------------------------------------------------------------------------------|
| 158 m <sup>2</sup>                | <mark>Yes</mark>                                                                                                    |
| EXTERIOR GROSS AREA*              | STORAGE ROOM                                                                                                        |
| 27 m <sup>2</sup>                 | <mark>Yes</mark>                                                                                                    |
| TOTAL AREA*<br>185 m <sup>2</sup> | <ol> <li>Palácio de Santa Clara I</li> <li>Palácio de Santa Clara II</li> <li>Palácio de Santa Clara III</li> </ol> |

## SA NTA CLA RA

| GROSS INTERIOR AREA*              | PARKING                                                                                                             |
|-----------------------------------|---------------------------------------------------------------------------------------------------------------------|
| 158 m <sup>2</sup>                | Yes                                                                                                                 |
| EXTERIOR GROSS AREA*              | STORAGE ROOM                                                                                                        |
| 27 m <sup>2</sup>                 | <mark>Yes</mark>                                                                                                    |
| TOTAL AREA*<br>185 m <sup>2</sup> | <ol> <li>Palácio de Santa Clara I</li> <li>Palácio de Santa Clara II</li> <li>Palácio de Santa Clara III</li> </ol> |