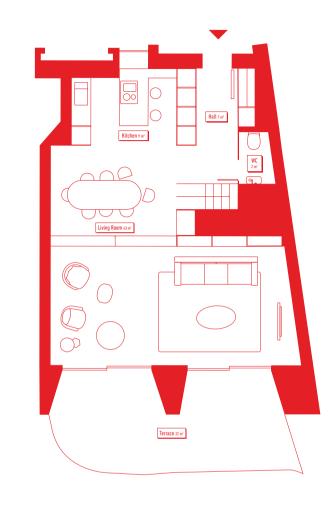

## APARTMENT 3 • T3 DUPLEX • FLOOR 0 & 1

| GROSS INTERIOR AREA*              | PARKING                                                                                                             |
|-----------------------------------|---------------------------------------------------------------------------------------------------------------------|
| 158 m <sup>2</sup>                | <mark>Yes</mark>                                                                                                    |
| EXTERIOR GROSS AREA*              | STORAGE ROOM                                                                                                        |
| 27 m <sup>2</sup>                 | <mark>Yes</mark>                                                                                                    |
| TOTAL AREA*<br>185 m <sup>2</sup> | <ol> <li>Palácio de Santa Clara I</li> <li>Palácio de Santa Clara II</li> <li>Palácio de Santa Clara III</li> </ol> |

WWW.STONECAPITAL.PT

WWW.LIBERTAS.PT

\*Areas indicated in the interior of the apartment compartments refer to aproximate net areas. Total net area: 120,02 m<sup>2</sup>

## SA NTA CLA RA

| GROSS INTERIOR AREA*              | PARKING                                                                                                             |
|-----------------------------------|---------------------------------------------------------------------------------------------------------------------|
| 158 m <sup>2</sup>                | Yes                                                                                                                 |
| EXTERIOR GROSS AREA*              | STORAGE ROOM                                                                                                        |
| 27 m <sup>2</sup>                 | <mark>Yes</mark>                                                                                                    |
| TOTAL AREA*<br>185 m <sup>2</sup> | <ol> <li>Palácio de Santa Clara I</li> <li>Palácio de Santa Clara II</li> <li>Palácio de Santa Clara III</li> </ol> |