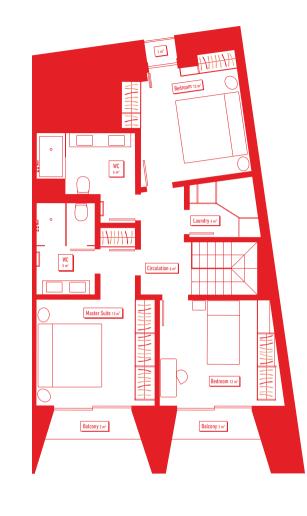

## APARTMENT 3 • T3 DUPLEX • FLOOR 0 & 1

| GROSS INTERIOR AREA*              | PARKING                                                                                                             |
|-----------------------------------|---------------------------------------------------------------------------------------------------------------------|
| 158 m <sup>2</sup>                | <mark>Yes</mark>                                                                                                    |
| EXTERIOR GROSS AREA*              | STORAGE ROOM                                                                                                        |
| 27 m <sup>2</sup>                 | <mark>Yes</mark>                                                                                                    |
| TOTAL AREA*<br>185 m <sup>2</sup> | <ol> <li>Palácio de Santa Clara I</li> <li>Palácio de Santa Clara II</li> <li>Palácio de Santa Clara III</li> </ol> |

WWW.STONECAPITAL.PT

WWW.LIBERTAS.PT

\*Areas indicated in the interior of the apartment compartments refer to aproximate net areas. Total net area: 120,02 m<sup>2</sup>